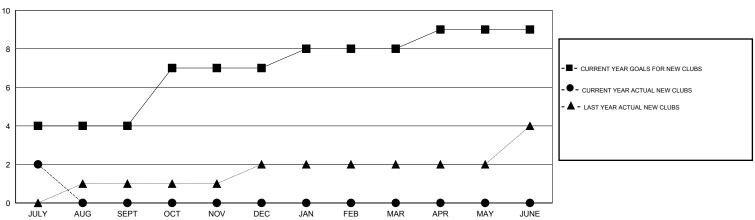

## **LOCATION NIGERIA**

| GMT: OPEN     | LOCATION NIGERIA |                   |                  |                       |               |                    |                                     |                    | GMT CA 6-Afi     |
|---------------|------------------|-------------------|------------------|-----------------------|---------------|--------------------|-------------------------------------|--------------------|------------------|
|               |                  | Clubs             |                  | Members               |               |                    |                                     |                    |                  |
|               | RESU             | LTS FOR 2015-2016 |                  | RESULTS FOR 2015-2016 |               |                    |                                     |                    |                  |
| QUARTER       | NEW CLUB<br>GOAL | NEW CLUBS         | DROPPED<br>CLUBS | NET<br>GAIN/LOSS      | QUARTER       | NEW MEMBER<br>GOAL | CHARTER AND<br>NEW MEMBERS<br>ADDED | DROPPED<br>MEMBERS | NET<br>GAIN/LOSS |
| JULY/AUG/SEPT | 4                | 2                 | 0                | 2                     | JULY/AUG/SEPT | 160                | 62                                  | 16                 | 46               |
| OCT/NOV/DEC   | 3                | 0                 | 0                | 0                     | OCT/NOV/DEC   | 155                | 0                                   | 0                  | 0                |
| JAN/FEB/MAR   | 1                | 0                 | 0                | 0                     | JAN/FEB/MAR   | 110                | 0                                   | 0                  | 0                |
| APR/MAY/JUNE  | 1                | 0                 | 0                | 0                     | APR/MAY/JUNE  | 66                 | 0                                   | 0                  | 0                |

## GOALS AND ACTUAL NEW CLUBS CUMULATIVE

| DROPPED CLUBS: 0  DROPPED MEMBERS |    | 5 CLUBS OF 62 ADDED 1 OR MORE<br>NEW MEMBERS | GENDER DISTRIBU<br>MALE<br>FEMALE | TION<br>957 (66.50%)<br>482 (33.50%) |    |
|-----------------------------------|----|----------------------------------------------|-----------------------------------|--------------------------------------|----|
| DECEASED                          | 0  | CLICK HERE FOR HEALTH                        |                                   |                                      | 34 |
| CLUB CANCELLED 0                  |    | ASSESSMENT DATA                              | FAMILY UNIT MEMBERS               | 3 <del>4</del><br>17                 |    |
| OTHER                             | 16 |                                              | HEAD OF HOUSEHOLD                 |                                      |    |
| TOTAL                             | 16 |                                              | NON-HEAD OF HOUSEHOLD             |                                      |    |